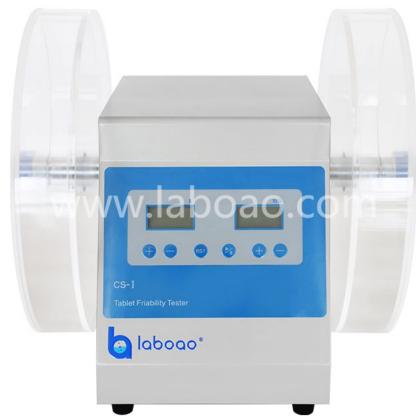

## **Cs-1 Tablet Friability Tester**

Model: CS-1

Friability testing is used to test the durability of tablets during packing processes and transit. This involves repeatedly dropping a sample of tablets over a fixed time, using a rotating drum with a baffle. The result is inspected for broken tablets, and the percentage of tablet mass lost through chipping.

#### **DESCRIPTION**

CS series of instruments are used for detecting friability/ abrasion of tablet.

### **FEATURES**

- 1. Two drums run synchronously. Auto stop at timing point.
- 2. The drum is made of high quality hyaline acryl.
- 3. The speed and revolution of the drum can be preset at any time, either preset or real data is displayed on the LED.
- 4. A MPU is used to control all operations, high accuracy is achieved in testing rotary speed and circle number.
- 5. Automation: auto-test, auto-diagnose, auto-alarm.

### **SPECIFICATIONS**

| Cylinder number         | 2                                  |
|-------------------------|------------------------------------|
| Cylinder radius         | Ф286mm                             |
| Cylinder depth          | 39mm                               |
| Tablet fall height      | 156mm                              |
| Rotation speed          | (20-90)rpm                         |
| Rotation Speed accuracy | ±1rpm                              |
| Rotation count          | (10∼900)r                          |
| Rotation count accuracy | ±1r                                |
| Power                   | 220V/ 50Hz/ 60W or 110V/ 60Hz/ 60W |
| Dimension               | 360×300×340mm                      |