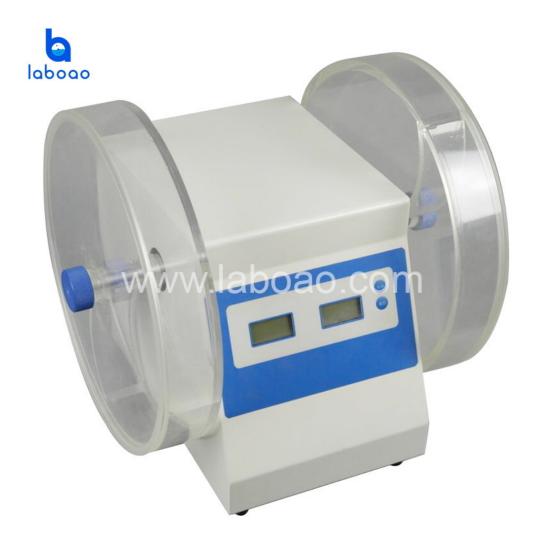

## **Cs-2 Tablet Friability Tester**

Model: CS-2

Friability testing is used to test the durability of tablets during packing processes and transit. This involves repeatedly dropping a sample of tablets over a fixed time, using a rotating drum with a baffle. The result is inspected for broken tablets, and the percentage of tablet mass lost through chipping.

### **DESCRIPTION**

CS series of instruments are used for detecting friability/ abrasion of tablet.

Email: sales@laboao.com Telephone: +86 371 61653992

Web: www.laboao.com

## **FEATURES**

- 1. Two drums run synchronously. Auto stop at timing point.
- 2. The drum is made of high quality hyaline acryl.
- 3. The speed and revolution of the drum is constant, either preset or real data is displayed on the LED.
- 4. A MPU is used to control all operations, high accuracy is achieved in testing rotary speed and circle number.
- 5. Automation: auto-test, auto-diagnose, auto-alarm.

## **SPECIFICATIONS**

| Cylinder number         | 2                                  |
|-------------------------|------------------------------------|
| Cylinder radius         | Ф286mm                             |
| Cylinder depth          | 39mm                               |
| Tablet fall height      | 156mm                              |
| Rotation speed          | 25rpm                              |
| Rotation Speed accuracy | ±1rpm                              |
| Rotation count          | 100r                               |
| Rotation count accuracy | ±1r                                |
| Power                   | 220V/ 50Hz/ 40W or 110V/ 60Hz/ 40W |
| Dimension               | 360×300×340mm                      |