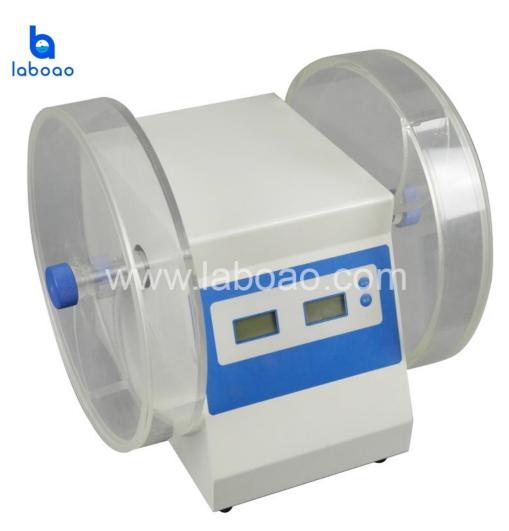

## **Cs-3 Tablet Friability Tester**

Model: CS-3

Friability testing is used to test the durability of tablets during packing processes and transit. This involves repeatedly dropping a sample of tablets over a fixed time, using a rotating drum with a baffle. The result is inspected for broken tablets, and the percentage of tablet mass lost through chipping.

#### FEATURES

- 1. Two drums run synchronously. Auto stop at timing point.
- 2. The drum is made of high quality hyaline acryl.

3. The revolution of the drum can be preset at any time, either preset or real data is displayed on the LED.

### **SPECIFICATIONS**

| Cylinder number         | 2                                  |
|-------------------------|------------------------------------|
| Cylinder radius         | Ф286mm                             |
| Cylinder depth          | 39mm                               |
| Tablet fall height      | 156mm                              |
| Rotation speed          | 25rpm                              |
| Rotation Speed accuracy | ±1rpm                              |
| Rotation count          | 10-900r                            |
| Rotation count accuracy | ±1r                                |
| Power                   | 220V/ 50Hz/ 40W or 110V/ 60Hz/ 40W |
| Dimension               | 360×300×340mm                      |