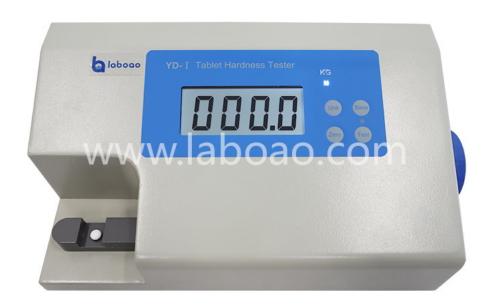

## **Yd-1 Tablet Hardness Tester Manually**

Model: YD-1

Tablet hardness testing, is a laboratory technique used by the pharmaceutical industry to test the breaking point and structural integrity of a tablet under conditions of storage, transportation, and handling before usage.

#### **DESCRIPTION**

Tablet hardness testers are instruments for detecting breaking hardness of tablet.

Email: sales@laboao.com Telephone: +86 371 61653992

Web: www.laboao.com

### **FEATURES**

- 1. The tablet is loaded and pressed artificially.
- 2. It has high accuracy press sensor and hardness data is displayed on LED.
- 3. It tests tablet hardness continuously.
- 4. Test data is displayed and locked automatically, so can test be reset and cycled.
- 5. Automation: auto-test, auto-diagnose, auto-alarm.