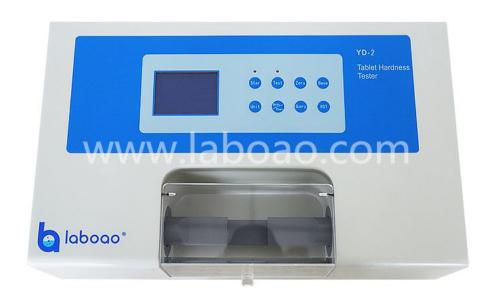

### **Yd-2 Automatic Tablet Hardness Tester**

Model: YD-2

Tablet hardness testing, is a laboratory technique used by the pharmaceutical industry to test the breaking point and structural integrity of a tablet under conditions of storage, transportation, and handling before usage.

### **DESCRIPTION**

Tablet hardness testers are instruments for detecting breaking hardness of tablet.

## **FEATURES**

- 1. The tablet is loaded artificially and pressed automatically.
- 2. There is high accuracy press sensor and hardness data is displayed on LED.
- 3. It tests tablet hardness continuously. The biggest number is 100 pieces of a gang.
- 4. Time of testing will be saved by directly measuring the diameter.
- 5. Test data is displayed and locked automatically, so can test be reset and cycled.
- 6. It can deal with and memorize such data as: hardness of each tablet, the maximum value, the minimal value, the average value, the number of tablets.
- 7. The parameters can be preset at any time. Either preset or real data is displayed on the LED.
- 8. Automation: auto-test, auto-diagnose, auto-alarm.

#### **SPECIFICATIONS**

| Hardness range           | 2~200N                             |
|--------------------------|------------------------------------|
| Hardness accuracy        | ±0.5%                              |
| Probe procession range   | 2~40mm                             |
| Test period              | ≯20S/P                             |
| Max number in each group | 100P                               |
| Power                    | 220V/ 50Hz/ 60W or 110V/ 60Hz/ 60W |
| Dimension                | 400*240*160mm                      |