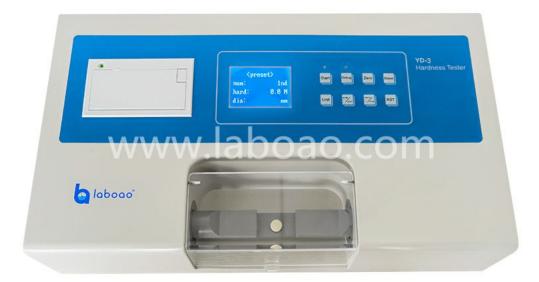

## **Yd-3 Automatic Tablet Hardness Tester With Printer**

Model: YD-3

Tablet hardness testing, is a laboratory technique used by the pharmaceutical industry to test the breaking point and structural integrity of a tablet under conditions of storage, transportation, and handling before usage.

#### DESCRIPTION

Tablet hardness testers are instruments for detecting breaking hardness of tablet.

#### FEATURES

- 1. The tablet is loaded artificially and pressed automatically.
- 2. There is high accuracy press sensor and hardness data is displayed on LED.
- 3. It tests tablet hardness continuously. The biggest number is 100 pieces of a gang.
- 4. Time of testing will be saved by directly measuring the diameter.
- 5. Test data is displayed and locked automatically, so can test be reset and cycled.

6. It can deal with and print out such data as: hardness of each tablet, the maximum value, the minimal value, the average value and the number of tablets.

- 7. The parameters can be preset at any time. Either preset or real data is displayed on the LED.
- 8. Automation: auto-test, auto-diagnose, auto-alarm.

## SPECIFICATIONS

| Hardness range           | 2~200N                             |
|--------------------------|------------------------------------|
| Hardness accuracy        | ±0.5%                              |
| Probe procession range   | 2~40mm                             |
| Test period              | >20S/P                             |
| Max number in each group | 100P                               |
| Power                    | 220V/ 50Hz/ 60W or 110V/ 60Hz/ 60W |
| Dimension                | 500*300*160mm                      |